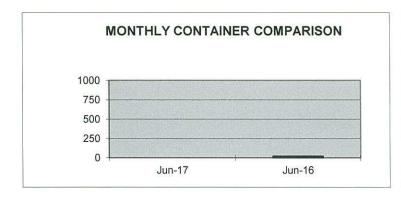

### JUNE COMPARISON REPORT

| SHIPPED         | <u>Jun-17</u> | <u>Jun-16</u> | DIFFERENCE | % OF DIFFERENCE |
|-----------------|---------------|---------------|------------|-----------------|
| TEU CONTAINERS* | 0             | 21            | -21        | -100%           |
| WHEAT/BARLEY**  | 103082        | 34083         | 68999      | 202%            |
| BREAKBULK**     | 0             | 57.23         | 0          |                 |