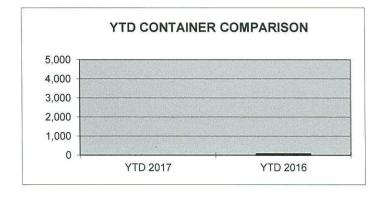

### YEAR TO DATE COMPARISON

| SHIPPED         | YTD 2017 | YTD 2016 | DIFFERENCE | % OF DIFFERENCE |
|-----------------|----------|----------|------------|-----------------|
| TEU CONTAINERS* | 0        | 70       | -70        | -100.00%        |
| WHEAT/BARLEY**  | 254,188  | 276,631  | -22443     | -8.11%          |
| BREAKBULK**     | 0        | 57.23    | 0          |                 |