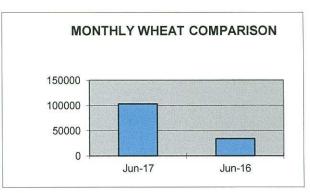

### JUNE COMPARISON REPORT

| SHIPPED         | <u>Jun-17</u> | <u>Jun-16</u> | DIFFERENCE | % OF DIFFERENCE |
|-----------------|---------------|---------------|------------|-----------------|
| TEU CONTAINERS* | 0             | 21            | -21        | -100%           |
| WHEAT/BARLEY**  | 103082        | 34083         | 68999      | 202%            |
| BREAKBULK**     | 0             | 57.23         | 0          |                 |