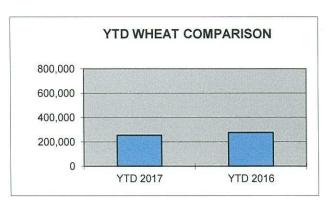

### YEAR TO DATE COMPARISON

| SHIPPED         | YTD 2017 | YTD 2016 | DIFFERENCE | % OF DIFFERENCE |
|-----------------|----------|----------|------------|-----------------|
| TEU CONTAINERS* | 0        | 70       | -70        | -100.00%        |
| WHEAT/BARLEY**  | 254,188  | 276,631  | -22443     | -8.11%          |
| BREAKBULK**     | 0        | 57.23    | 0          |                 |