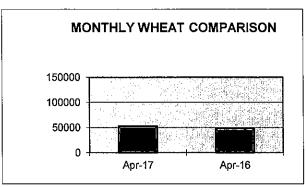

#### **FEBRUARY COMPARISON REPORT**

| SHIPPED         | <u>Apr-17</u> | <u> Apr-16</u> | DIFFERENCE | % OF DIFFERENCE |
|-----------------|---------------|----------------|------------|-----------------|
| TEU CONTAINERS* | 0             | 0              | 0          | #DIV/0!         |
| WHEAT/BARLEY**  | 52538         | 47970          | 4568       | 10%             |
| BREAKBULK**     | 0             | 0              | 0          |                 |