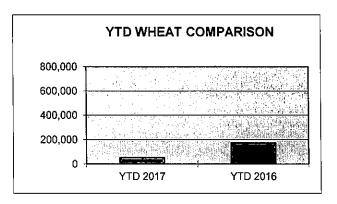

#### YEAR TO DATE COMPARISON

| SHIPPED         | YTD 2017 | YTD 2016 | DIFFERENCE | % OF DIFFERENCE |
|-----------------|----------|----------|------------|-----------------|
| TEU CONTAINERS* | 0        | 49       | -49        | -100.00%        |
| WHEAT/BARLEY**  | 52,538   | 171,491  | -118953    | -69.36%         |
| BREAKBULK**     | 0        | 0        | 0          |                 |