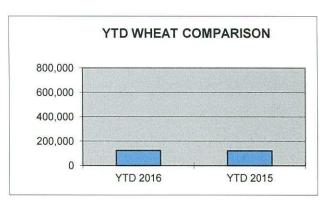

#### YEAR TO DATE COMPARISON

| SHIPPED         | YTD 2016 | YTD 2015 | DIFFERENCE | % OF DIFFERENCE |
|-----------------|----------|----------|------------|-----------------|
| TEU CONTAINERS* | 49       | 620      | -571       | -92.10%         |
| WHEAT/BARLEY**  | 123,521  | 120,825  | 2696       | 2.23%           |