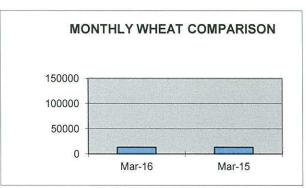

#### MONTHLY COMPARISON REPORT

| SHIPPED         | <u>Mar-16</u> | <u>Mar-15</u> | DIFFERENCE | % OF DIFFERENCE |
|-----------------|---------------|---------------|------------|-----------------|
| TEU CONTAINERS* | 6             | 117           | -111       | -95%            |
| WHEAT/BARLEY**  | 13262         | 13029         | 233        | 2%              |