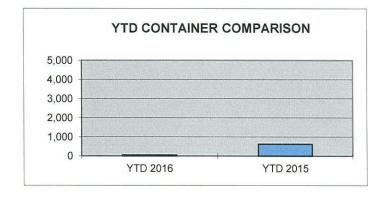

#### YEAR TO DATE COMPARISON

| SHIPPED         | YTD 2016 | YTD 2015 | DIFFERENCE | % OF DIFFERENCE |
|-----------------|----------|----------|------------|-----------------|
| TEU CONTAINERS* | 49       | 620      | -571       | -92.10%         |
| WHEAT/BARLEY**  | 123,521  | 120,825  | 2696       | 2.23%           |