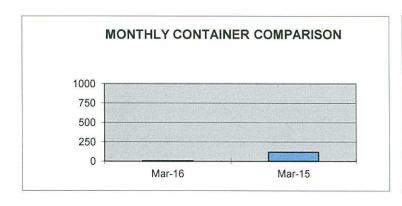

#### MONTHLY COMPARISON REPORT

| SHIPPED         | <u>Mar-16</u> | <u>Mar-15</u> | DIFFERENCE | % OF DIFFERENCE |
|-----------------|---------------|---------------|------------|-----------------|
| TEU CONTAINERS* | 6             | 117           | -111       | -95%            |
| WHEAT/BARLEY**  | 13262         | 13029         | 233        | 2%              |