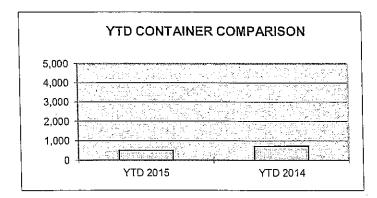

## YEAR TO DATE COMPARISON

| SHIPPED         | <u>YTD 2015</u> | <u>YTD 2014</u> | DIFFERENCE | % OF DIFFERENCE |
|-----------------|-----------------|-----------------|------------|-----------------|
| TEU CONTAINERS* | 503             | 725             | -222       | -30.62%         |
| WHEAT/BARLEY**  | 107,796         | 157,135         | -49339     | -31.40%         |