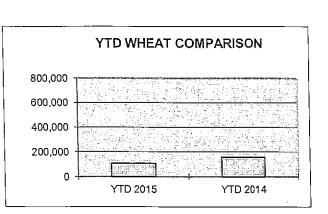

## YEAR TO DATE COMPARISON

| SHIPPED         | <u>YTD 2015</u> | <u>YTD 2014</u> | DIFFERENCE | % OF DIFFERENCE |
|-----------------|-----------------|-----------------|------------|-----------------|
| TEU CONTAINERS* | 503             | 725             | -222       | -30.62%         |
| WHEAT/BARLEY**  | 107,796         | 157,135         | -49339     | -31.40%         |