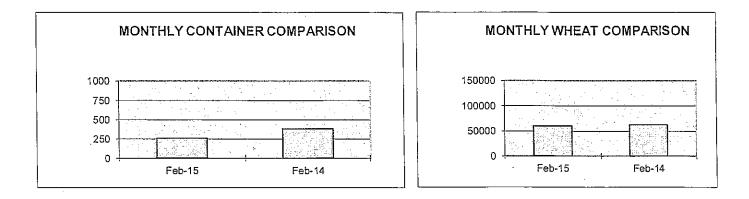

## MONTHLY COMPARISON REPORT

| SHIPPED         | <u>Feb-15</u> | Feb-14 | DIFFERENCE | % OF DIFFERENCE |
|-----------------|---------------|--------|------------|-----------------|
| TEU CONTAINERS* | 264           | 384    | -120       | -31%            |
| WHEAT/BARLEY**  | 60224         | 62669  | -2445      | -4%             |